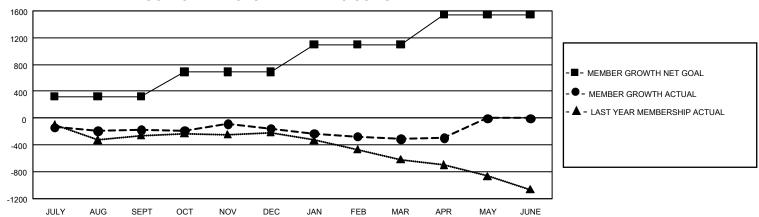

## GOALS AND ACTUAL MEMBERS CUMULATIVE

| DROPPED CLUBS: 8 |       | 984 CLUBS OF 2,126 ADDED 1<br>OR MORE NEW MEMBERS | GENDER DISTRIBUTION                 |                 |
|------------------|-------|---------------------------------------------------|-------------------------------------|-----------------|
|                  |       |                                                   | MALE                                | 59,270 (84.06%) |
|                  |       |                                                   | FEMALE                              | 11,226 (15.92%) |
| DROPPED MEMBERS  |       |                                                   | NON BINARY                          | 0 (0.00%)       |
| DECEASED         | 649   |                                                   | PREFER NOT TO ANSWER                | 11 (0.02%)      |
| CLUB CANCELLED   | 75    |                                                   | TOTAL FAMILY UNIT MEMBERS 821       |                 |
| OTHER            | 1,584 | CLICK HERE FOR                                    |                                     |                 |
| TOTAL            | 2,308 | CUMULATIVE MEMBERSHIP  DATA                       | FAMILY MEMBERS PAYING HALF DUES 385 |                 |

| Members               |                           |                         |                                              |  |  |  |  |  |
|-----------------------|---------------------------|-------------------------|----------------------------------------------|--|--|--|--|--|
| RESULTS FOR 2021-2022 |                           |                         |                                              |  |  |  |  |  |
| QUARTER               | MEMBER GROWTH NET<br>GOAL | MEMBER GROWTH<br>ACTUAL | DROPPED MEMBERS ACTUAL (including transfers) |  |  |  |  |  |
| JULY/AUG/SE           | PT 322                    | 472                     | 598                                          |  |  |  |  |  |
| OCT/NOV/DE            | C 368                     | 672                     | 604                                          |  |  |  |  |  |
| JAN/FEB/MAR           | q 407                     | 712                     | 797                                          |  |  |  |  |  |
| APR/MAY/JUN           | NE 449                    | 347                     | 310                                          |  |  |  |  |  |