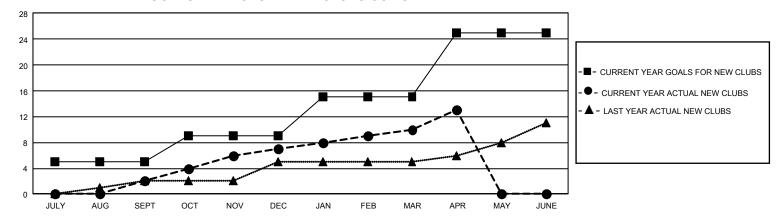

## GOALS AND ACTUAL NEW CLUBS CUMULATIVE

## GMT Constitutional Area 4, Group B

REPORT DOES NOT INCLUDE CLUBS IN UNDISTRICTED AREAS.

| Clubs                 |               |           |               |  |  |  |  |
|-----------------------|---------------|-----------|---------------|--|--|--|--|
| RESULTS FOR 2021-2022 |               |           |               |  |  |  |  |
| QUARTER               | NEW CLUB GOAL | NEW CLUBS | DROPPED CLUBS |  |  |  |  |
| JULY/AUG/SEPT         | 15            | 2         | 1             |  |  |  |  |
| OCT/NOV/DEC           | 12            | 5         | 2             |  |  |  |  |
| JAN/FEB/MAR           | 18            | 3         | 3             |  |  |  |  |
| APR/MAY/JUNE          | 30            | 3         | 2             |  |  |  |  |